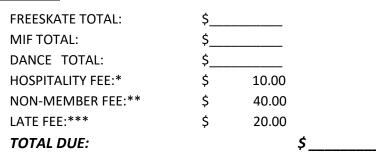

#### Coach's Information (Please print legibly):

US Figure Skating #: \_\_\_\_\_ PSA #: \_\_\_\_\_

Coach's Email:

Coach's Signature:

Required Fees:

(Please make checks payable to NAFSC)

\*To be paid by all skaters signing up for this NAFSC test session \*\*Applies to all USFS registered skaters that are **NOT** home club members of NAFSC \*\*\*Late Fee: **Applies if application is not received/postmarked by 6/9/18** 